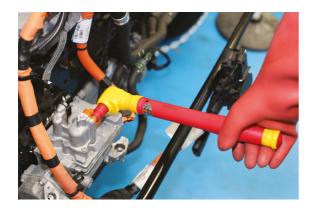

## VDE Insulated Torque Wrench 3/8"D 20-100Nm

A fully insulated click type torque wrench, manufactured to IEC60900 standards for 1000vAC / 1500vDC live working, ideal for use on hybrid and electric vehicles. It features an easy to read scale, has a range of 20-100Nm, and is adjusted by a pull-out collar at the base of the handle in 0.25Nm increments.