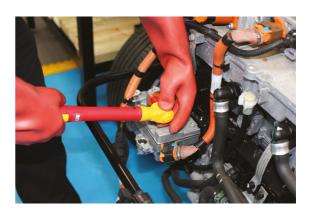

## VDE Insulated Torque Wrench 3/8"D 20-100Nm

A fully insulated click type torque wrench, manufactured to IEC60900 standards for 1000vAC / 1500vDC live working, ideal for use on hybrid and electric vehicles. It features an easy to read scale, has a range of 20-100Nm, and is adjusted by a pull-out collar at the base of the handle in 0.25Nm increments.