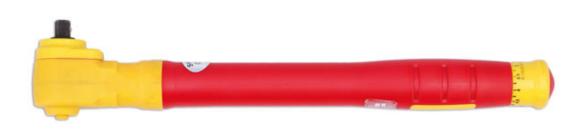

## VDE Insulated Torque Wrench 3/8"D 20-100Nm

A fully insulated click type torque wrench, manufactured to IEC60900 standards for 1000vAC / 1500vDC live working, ideal for use on hybrid and electric vehicles. It features an easy to read scale, has a range of 20-100Nm, and is adjusted by a pull-out collar at the base of the handle in 0.25Nm increments.

## **Additional Information**

- Range: 20 100Nm in 0.25Nm increments; tolerance ±4%.
- 3/8"D x 403mm long.
- Safe operator use for live voltages up to 1000V AC / 1500V DC (VDE / IEC60900 approved).
- · Supplied in a blow mould case for storage.
- All Laser torque wrenches (mechanical & digital) are supplied with a certificate of conformance & calibration produced at point of manufacture, as per ISO6789-1:2017.